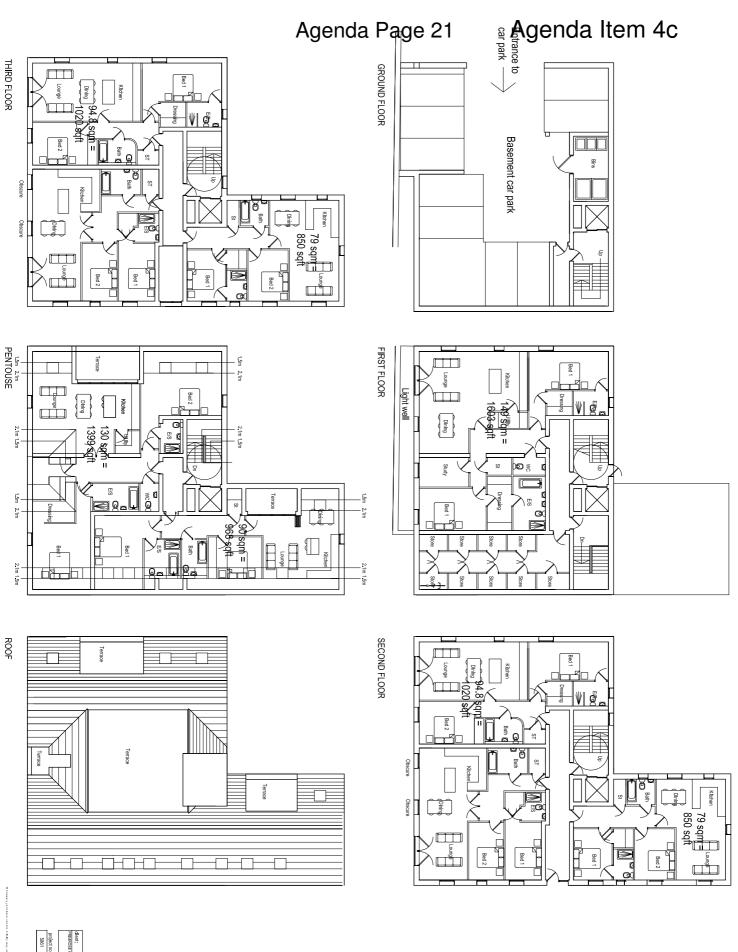

### Agenda No Item

- 4. Planning applications to be determined
  - a) <u>12/00102/FULMAJ Land between Froom Street and Crosse Hall Lane, Chorley</u> (Pages 1 8)
  - b) <u>12/00084/FULMAJ Chimney and building Withnell Fold Mill, Withnell Fold, Withnell, Chorley</u> (Pages 9 16)
  - c) <u>12/00085/CON Chimney And Building Withnell Fold Mill Withnell Fold Withnell,</u> Chorley (Pages 17 - 24)
  - d) <u>10/01065/FUL Land 30M North West of 79 Railway Road Brinscall Lancashire</u> (Pages 25 28)
  - e) 12/00297/FUL Land North of 272 Preston Road, Coppull, Chorley (Pages 29 32)
  - f) <u>12/00219/FULMAJ Mawdsleys Eating House and Hotel, Hall Lane, Mawdesley, Ormskirk</u> (Pages 33 36)
  - g) <u>12/00325/FUL Inland Revenue Lingmell House, Water Street, Chorley</u> (Pages 37 40)
  - h) 12/00350/OUTMAJ Friday Street Depot, Friday Street, Chorley (Pages 41 42)
  - i) <u>12/00185/FULMAJ Group 4N land 150 Metres West of Sibbering's Farm, Dawson Lane, Whittle-le-Woods, Chorley</u> (Pages 43 46)