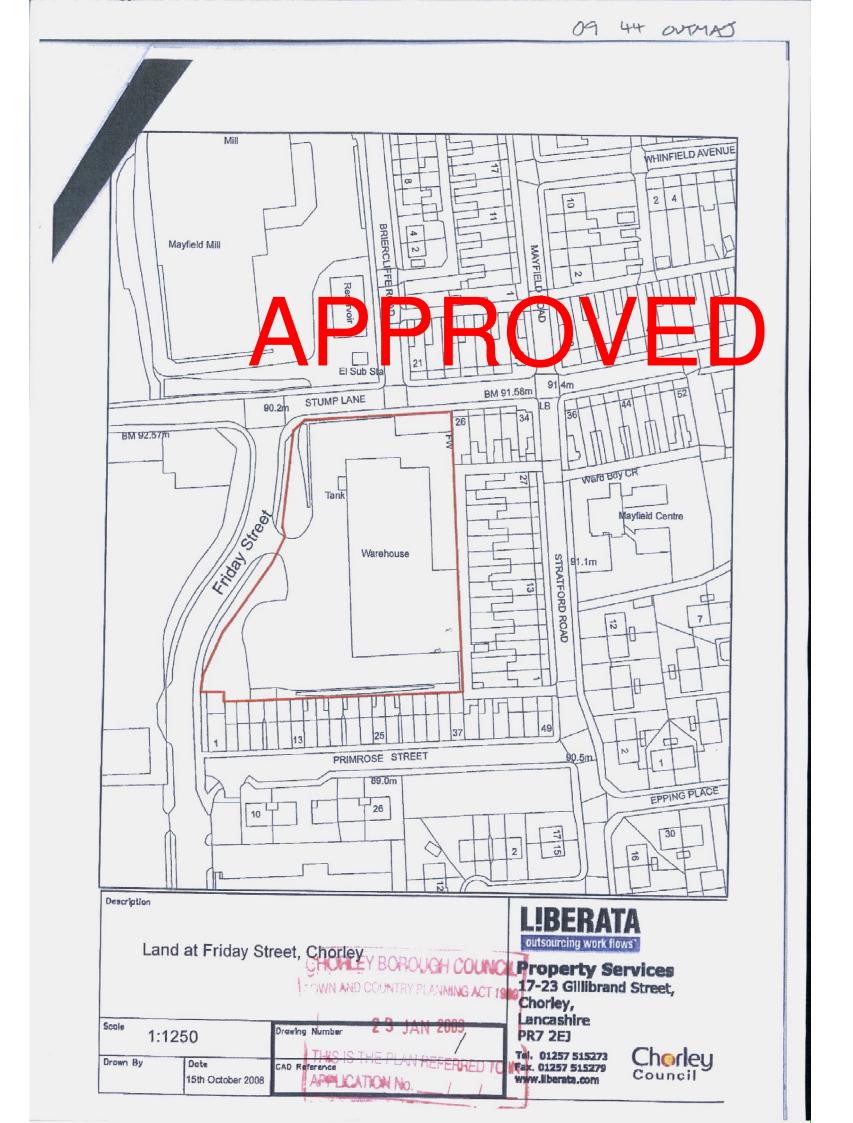

### Agenda No Item

- 4. Planning applications to be determined
  - a) <u>12/00102/FULMAJ Land between Froom Street and Crosse Hall Lane, Chorley</u> (Pages 1 8)
  - b) <u>12/00084/FULMAJ Chimney and building Withnell Fold Mill, Withnell Fold, Withnell, Chorley</u> (Pages 9 16)
  - c) <u>12/00085/CON Chimney And Building Withnell Fold Mill Withnell Fold Withnell,</u> Chorley (Pages 17 - 24)
  - d) <u>10/01065/FUL Land 30M North West of 79 Railway Road Brinscall Lancashire</u> (Pages 25 28)
  - e) 12/00297/FUL Land North of 272 Preston Road, Coppull, Chorley (Pages 29 32)
  - f) <u>12/00219/FULMAJ Mawdsleys Eating House and Hotel, Hall Lane, Mawdesley, Ormskirk</u> (Pages 33 36)
  - g) <u>12/00325/FUL Inland Revenue Lingmell House, Water Street, Chorley</u> (Pages 37 40)
  - h) 12/00350/OUTMAJ Friday Street Depot, Friday Street, Chorley (Pages 41 42)
  - i) <u>12/00185/FULMAJ Group 4N land 150 Metres West of Sibbering's Farm, Dawson Lane, Whittle-le-Woods, Chorley</u> (Pages 43 46)