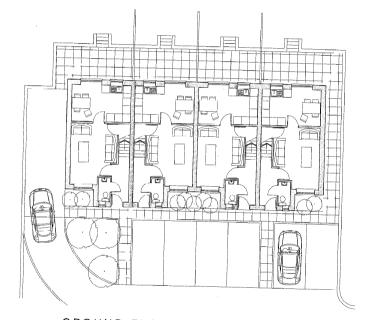

## RAILWAY ROAD, BRINSCALL

FIRST FLOOR LAYOUT 1:100

GROUND FLOOR LAYOUT 1:100

3. This crawing and seight in the copyright and may not be inconsisted with the written content of Ma Architectural Consistency and Consist