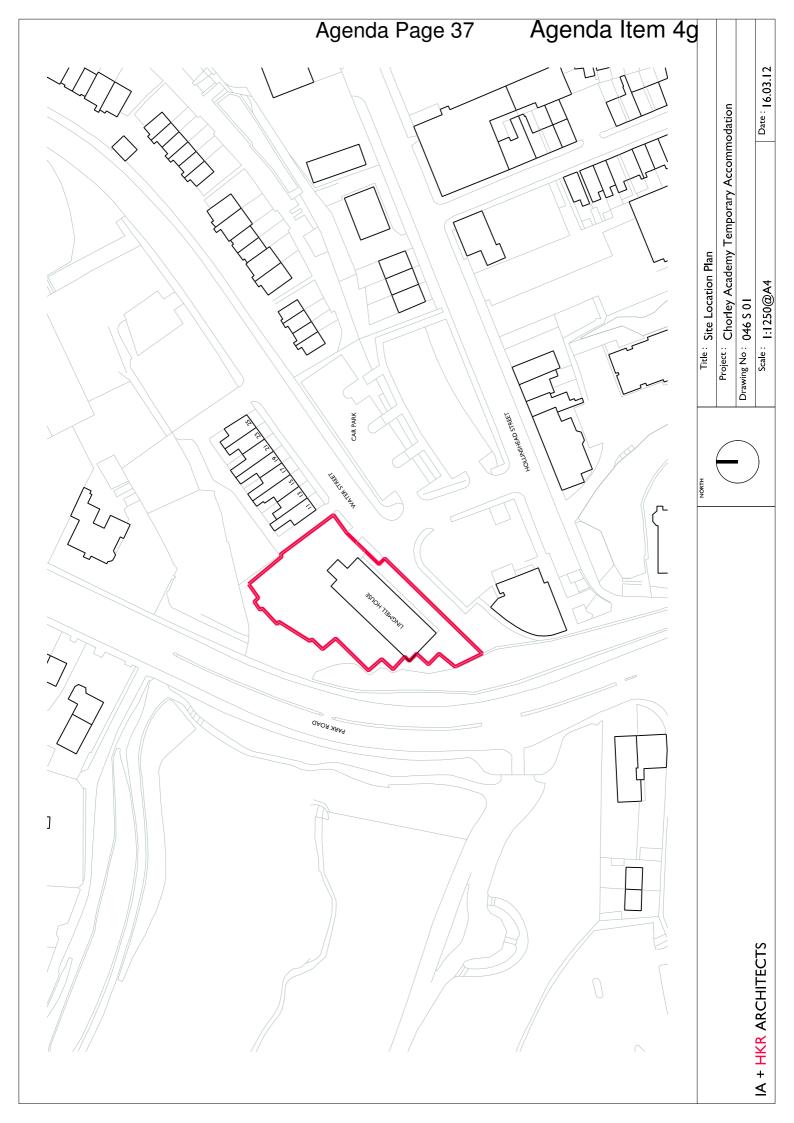

### Agenda No Item

- 4. Planning applications to be determined
  - a) <u>12/00102/FULMAJ Land between Froom Street and Crosse Hall Lane, Chorley</u> (Pages 1 8)
  - b) <u>12/00084/FULMAJ Chimney and building Withnell Fold Mill, Withnell Fold, Withnell, Chorley</u> (Pages 9 16)
  - c) <u>12/00085/CON Chimney And Building Withnell Fold Mill Withnell Fold Withnell,</u> Chorley (Pages 17 - 24)
  - d) <u>10/01065/FUL Land 30M North West of 79 Railway Road Brinscall Lancashire</u> (Pages 25 28)
  - e) 12/00297/FUL Land North of 272 Preston Road, Coppull, Chorley (Pages 29 32)
  - f) <u>12/00219/FULMAJ Mawdsleys Eating House and Hotel, Hall Lane, Mawdesley, Ormskirk</u> (Pages 33 36)
  - g) <u>12/00325/FUL Inland Revenue Lingmell House, Water Street, Chorley</u> (Pages 37 40)
  - h) 12/00350/OUTMAJ Friday Street Depot, Friday Street, Chorley (Pages 41 42)
  - i) <u>12/00185/FULMAJ Group 4N land 150 Metres West of Sibbering's Farm, Dawson Lane, Whittle-le-Woods, Chorley</u> (Pages 43 46)