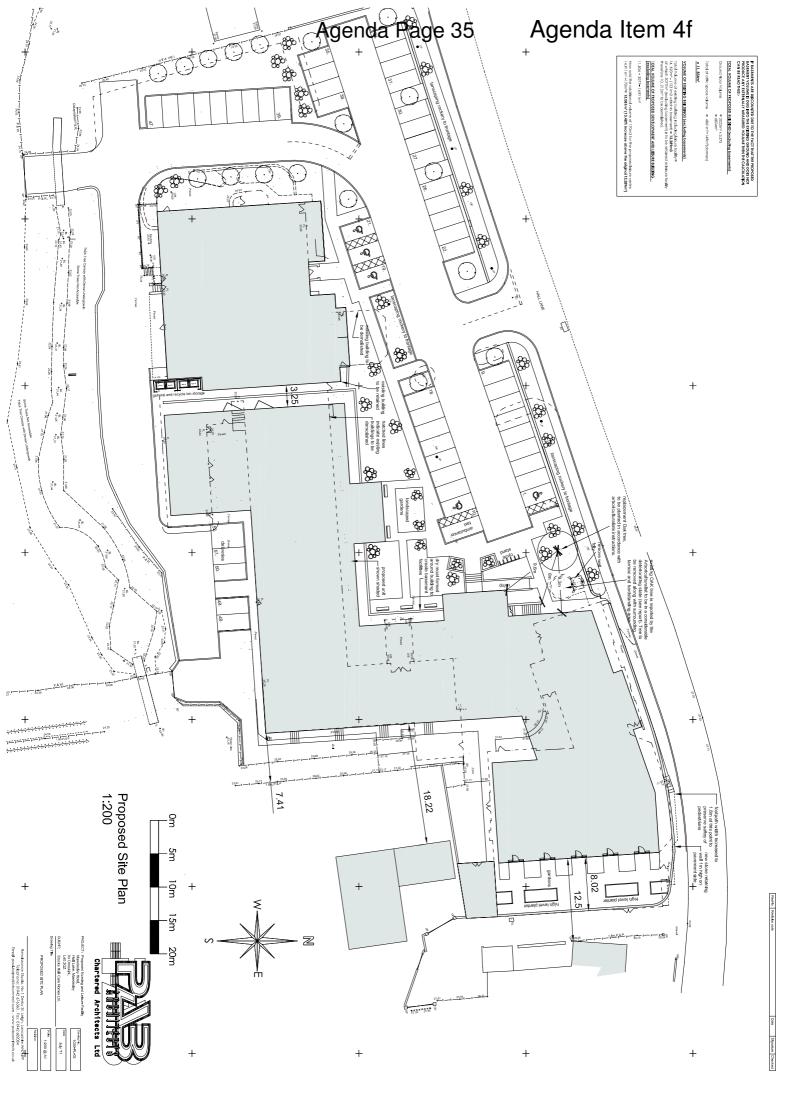

### Agenda No Item

- 4. Planning applications to be determined
  - a) <u>12/00102/FULMAJ Land between Froom Street and Crosse Hall Lane, Chorley</u> (Pages 1 8)
  - b) <u>12/00084/FULMAJ Chimney and building Withnell Fold Mill, Withnell Fold, Withnell, Chorley</u> (Pages 9 16)
  - c) <u>12/00085/CON Chimney And Building Withnell Fold Mill Withnell Fold Withnell,</u> Chorley (Pages 17 - 24)
  - d) <u>10/01065/FUL Land 30M North West of 79 Railway Road Brinscall Lancashire</u> (Pages 25 28)
  - e) 12/00297/FUL Land North of 272 Preston Road, Coppull, Chorley (Pages 29 32)
  - f) <u>12/00219/FULMAJ Mawdsleys Eating House and Hotel, Hall Lane, Mawdesley, Ormskirk</u> (Pages 33 36)
  - g) <u>12/00325/FUL Inland Revenue Lingmell House, Water Street, Chorley</u> (Pages 37 40)
  - h) 12/00350/OUTMAJ Friday Street Depot, Friday Street, Chorley (Pages 41 42)
  - i) <u>12/00185/FULMAJ Group 4N land 150 Metres West of Sibbering's Farm, Dawson Lane, Whittle-le-Woods, Chorley</u> (Pages 43 46)