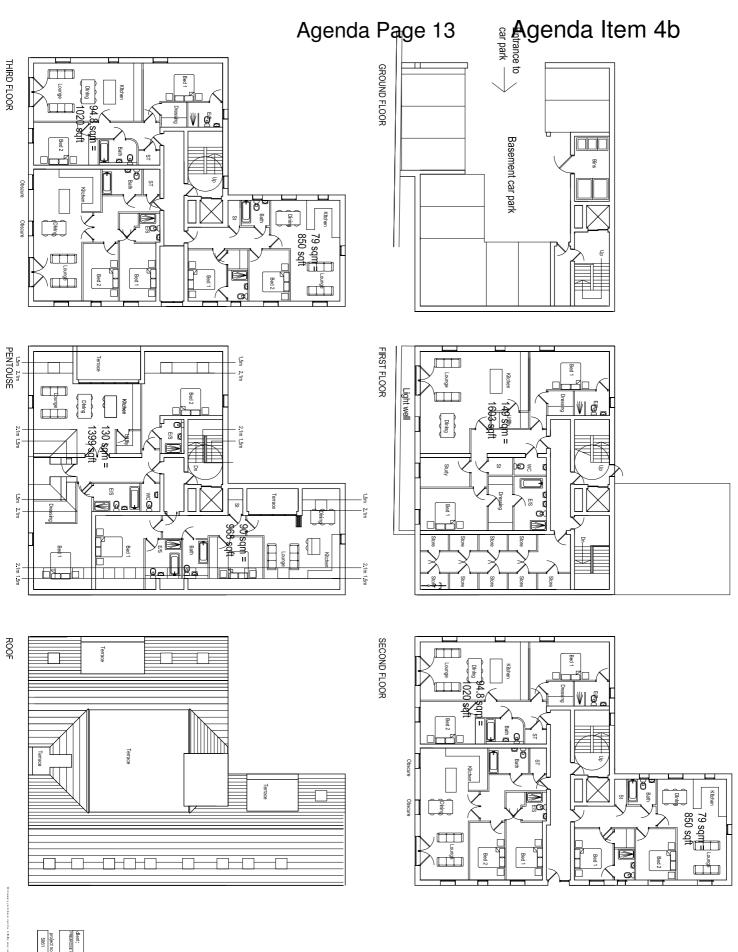

### Agenda No Item

- 4. Planning applications to be determined
  - a) <u>12/00102/FULMAJ Land between Froom Street and Crosse Hall Lane, Chorley</u> (Pages 1 8)
  - b) <u>12/00084/FULMAJ Chimney and building Withnell Fold Mill, Withnell Fold, Withnell, Chorley</u> (Pages 9 16)
  - c) <u>12/00085/CON Chimney And Building Withnell Fold Mill Withnell Fold Withnell,</u> Chorley (Pages 17 - 24)
  - d) <u>10/01065/FUL Land 30M North West of 79 Railway Road Brinscall Lancashire</u> (Pages 25 28)
  - e) 12/00297/FUL Land North of 272 Preston Road, Coppull, Chorley (Pages 29 32)
  - f) <u>12/00219/FULMAJ Mawdsleys Eating House and Hotel, Hall Lane, Mawdesley, Ormskirk</u> (Pages 33 36)
  - g) <u>12/00325/FUL Inland Revenue Lingmell House, Water Street, Chorley</u> (Pages 37 40)
  - h) 12/00350/OUTMAJ Friday Street Depot, Friday Street, Chorley (Pages 41 42)
  - i) <u>12/00185/FULMAJ Group 4N land 150 Metres West of Sibbering's Farm, Dawson Lane, Whittle-le-Woods, Chorley</u> (Pages 43 46)