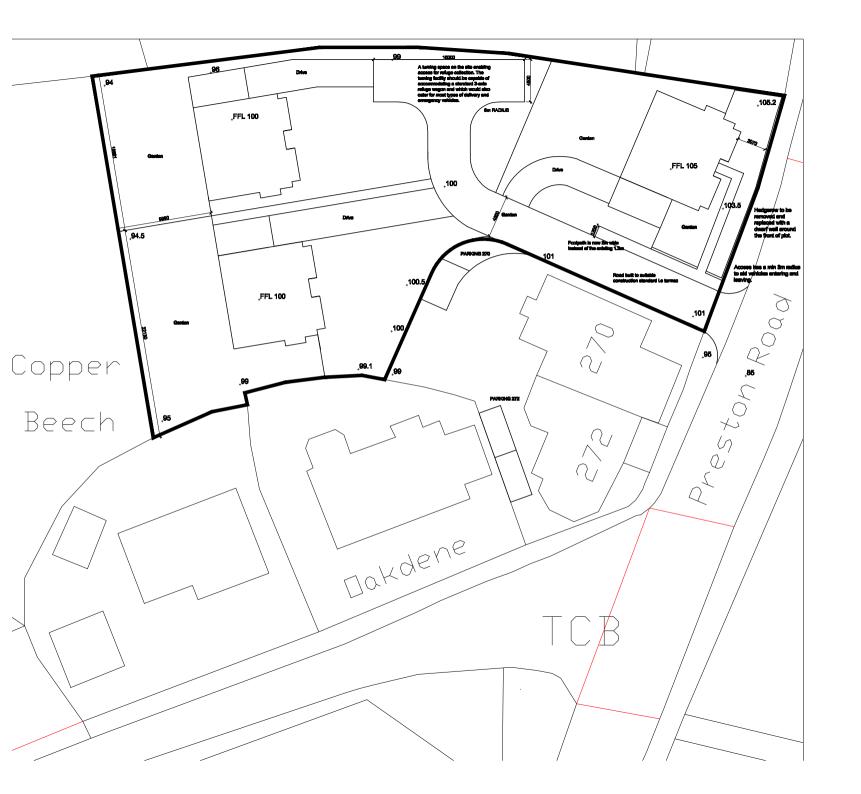

### Agenda No Item

- 4. Planning applications to be determined
  - a) <u>12/00102/FULMAJ Land between Froom Street and Crosse Hall Lane, Chorley</u> (Pages 1 8)
  - b) <u>12/00084/FULMAJ Chimney and building Withnell Fold Mill, Withnell Fold, Withnell, Chorley</u> (Pages 9 16)
  - c) <u>12/00085/CON Chimney And Building Withnell Fold Mill Withnell Fold Withnell,</u> Chorley (Pages 17 - 24)
  - d) <u>10/01065/FUL Land 30M North West of 79 Railway Road Brinscall Lancashire</u> (Pages 25 28)
  - e) 12/00297/FUL Land North of 272 Preston Road, Coppull, Chorley (Pages 29 32)
  - f) <u>12/00219/FULMAJ Mawdsleys Eating House and Hotel, Hall Lane, Mawdesley, Ormskirk</u> (Pages 33 36)
  - g) <u>12/00325/FUL Inland Revenue Lingmell House, Water Street, Chorley</u> (Pages 37 40)
  - h) 12/00350/OUTMAJ Friday Street Depot, Friday Street, Chorley (Pages 41 42)
  - i) <u>12/00185/FULMAJ Group 4N land 150 Metres West of Sibbering's Farm, Dawson Lane, Whittle-le-Woods, Chorley</u> (Pages 43 46)