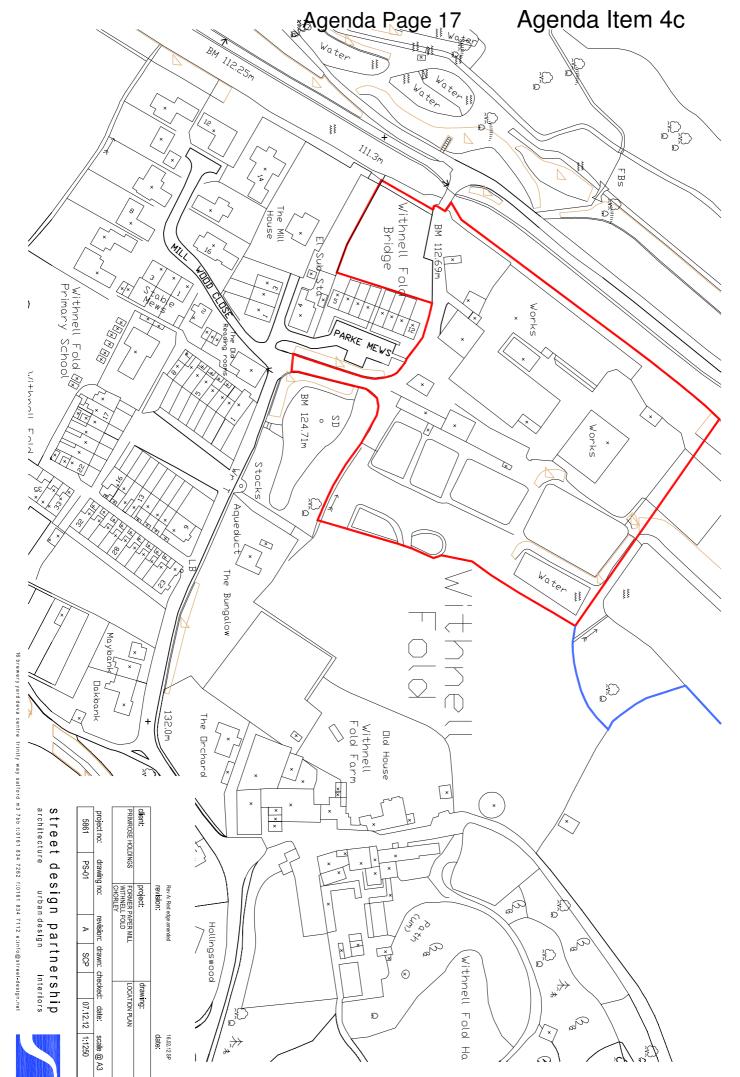

### Agenda No Item

- 4. Planning applications to be determined
  - a) <u>12/00102/FULMAJ Land between Froom Street and Crosse Hall Lane, Chorley</u> (Pages 1 8)
  - b) <u>12/00084/FULMAJ Chimney and building Withnell Fold Mill, Withnell Fold, Withnell, Chorley</u> (Pages 9 16)
  - c) <u>12/00085/CON Chimney And Building Withnell Fold Mill Withnell Fold Withnell,</u> Chorley (Pages 17 - 24)
  - d) <u>10/01065/FUL Land 30M North West of 79 Railway Road Brinscall Lancashire</u> (Pages 25 28)
  - e) 12/00297/FUL Land North of 272 Preston Road, Coppull, Chorley (Pages 29 32)
  - f) <u>12/00219/FULMAJ Mawdsleys Eating House and Hotel, Hall Lane, Mawdesley, Ormskirk</u> (Pages 33 36)
  - g) <u>12/00325/FUL Inland Revenue Lingmell House, Water Street, Chorley</u> (Pages 37 40)
  - h) 12/00350/OUTMAJ Friday Street Depot, Friday Street, Chorley (Pages 41 42)
  - i) <u>12/00185/FULMAJ Group 4N land 150 Metres West of Sibbering's Farm, Dawson Lane, Whittle-le-Woods, Chorley</u> (Pages 43 46)