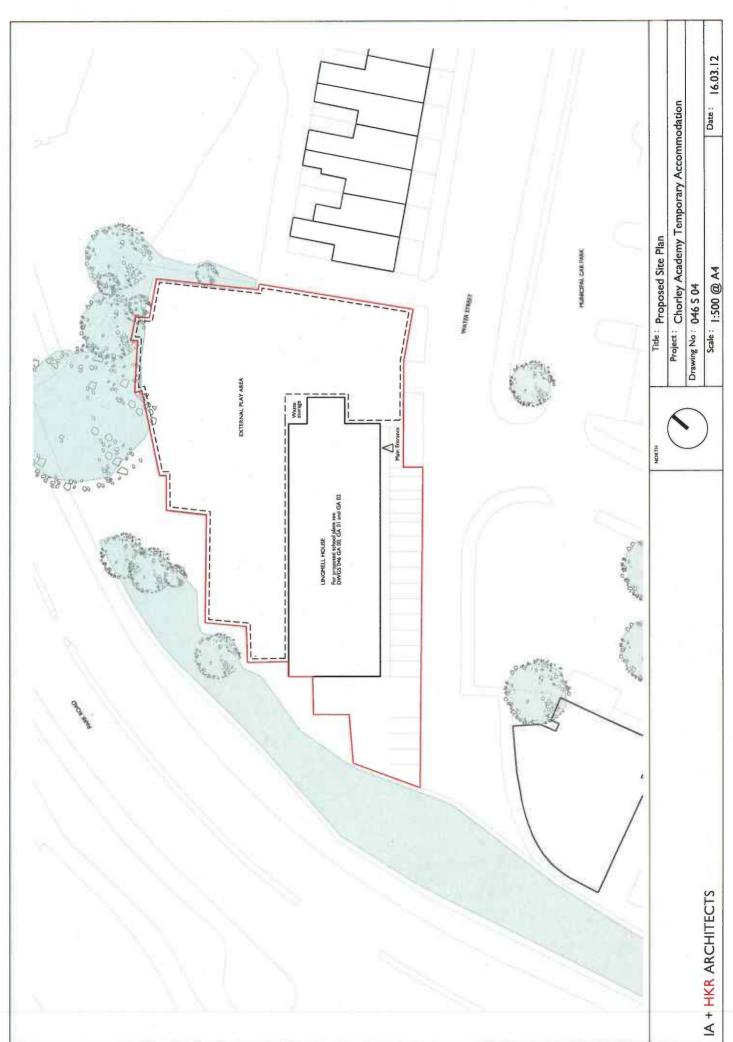

### Agenda No Item

- 4. Planning applications to be determined
  - a) <u>12/00102/FULMAJ Land between Froom Street and Crosse Hall Lane, Chorley</u> (Pages 1 8)
  - b) <u>12/00084/FULMAJ Chimney and building Withnell Fold Mill, Withnell Fold, Withnell, Chorley</u> (Pages 9 16)
  - c) <u>12/00085/CON Chimney And Building Withnell Fold Mill Withnell Fold Withnell,</u> Chorley (Pages 17 - 24)
  - d) <u>10/01065/FUL Land 30M North West of 79 Railway Road Brinscall Lancashire</u> (Pages 25 28)
  - e) 12/00297/FUL Land North of 272 Preston Road, Coppull, Chorley (Pages 29 32)
  - f) <u>12/00219/FULMAJ Mawdsleys Eating House and Hotel, Hall Lane, Mawdesley, Ormskirk</u> (Pages 33 36)
  - g) <u>12/00325/FUL Inland Revenue Lingmell House, Water Street, Chorley</u> (Pages 37 40)
  - h) 12/00350/OUTMAJ Friday Street Depot, Friday Street, Chorley (Pages 41 42)
  - i) <u>12/00185/FULMAJ Group 4N land 150 Metres West of Sibbering's Farm, Dawson Lane, Whittle-le-Woods, Chorley</u> (Pages 43 46)