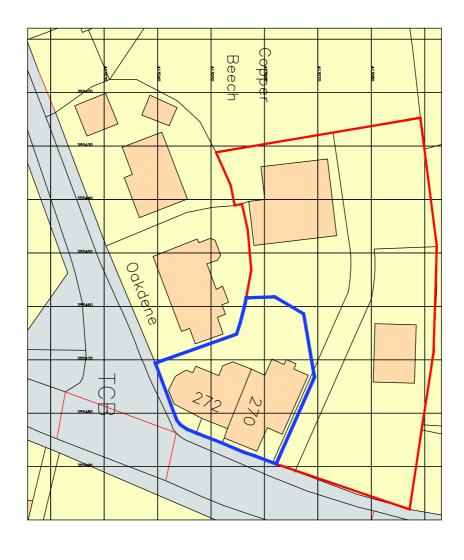

### Agenda No Item

- 4. Planning applications to be determined
  - a) <u>12/00102/FULMAJ Land between Froom Street and Crosse Hall Lane, Chorley</u> (Pages 1 8)
  - b) <u>12/00084/FULMAJ Chimney and building Withnell Fold Mill, Withnell Fold, Withnell, Chorley</u> (Pages 9 16)
  - c) <u>12/00085/CON Chimney And Building Withnell Fold Mill Withnell Fold Withnell,</u> Chorley (Pages 17 - 24)
  - d) <u>10/01065/FUL Land 30M North West of 79 Railway Road Brinscall Lancashire</u> (Pages 25 28)
  - e) 12/00297/FUL Land North of 272 Preston Road, Coppull, Chorley (Pages 29 32)
  - f) <u>12/00219/FULMAJ Mawdsleys Eating House and Hotel, Hall Lane, Mawdesley, Ormskirk</u> (Pages 33 36)
  - g) <u>12/00325/FUL Inland Revenue Lingmell House, Water Street, Chorley</u> (Pages 37 40)
  - h) 12/00350/OUTMAJ Friday Street Depot, Friday Street, Chorley (Pages 41 42)
  - i) <u>12/00185/FULMAJ Group 4N land 150 Metres West of Sibbering's Farm, Dawson Lane, Whittle-le-Woods, Chorley</u> (Pages 43 46)