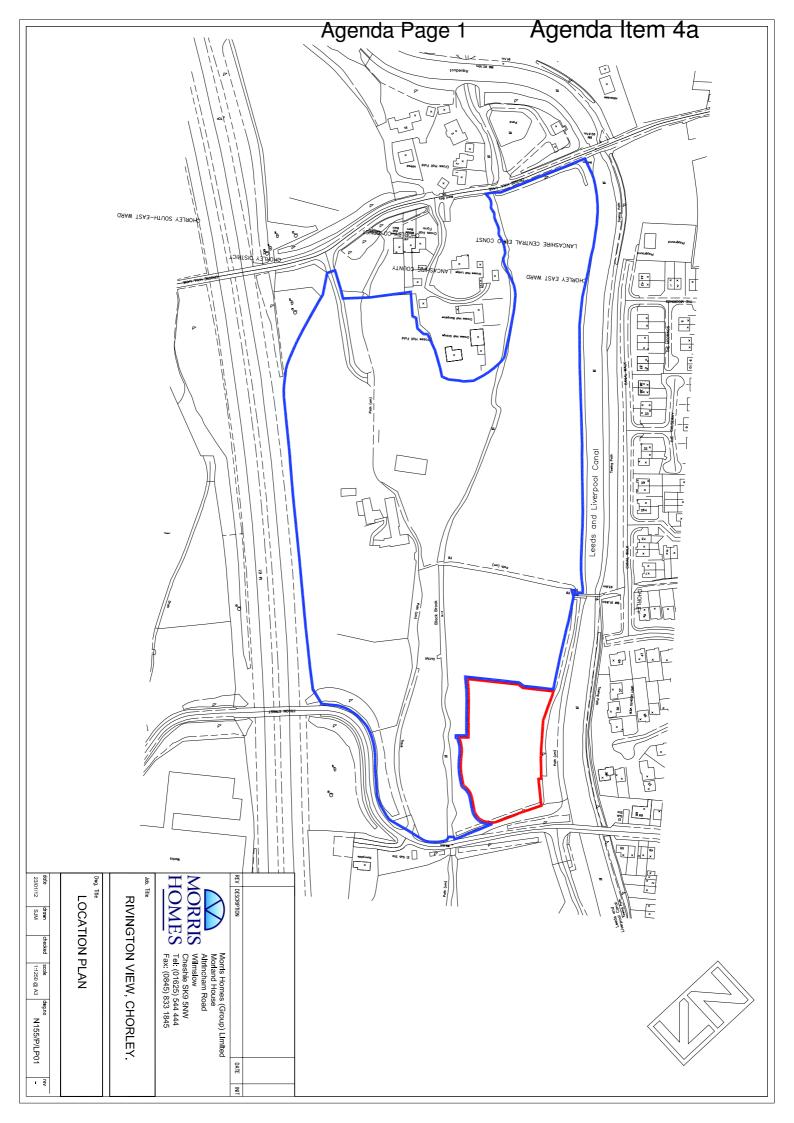

### Agenda No Item

- 4. Planning applications to be determined
  - a) <u>12/00102/FULMAJ Land between Froom Street and Crosse Hall Lane, Chorley</u> (Pages 1 8)
  - b) <u>12/00084/FULMAJ Chimney and building Withnell Fold Mill, Withnell Fold, Withnell, Chorley</u> (Pages 9 16)
  - c) <u>12/00085/CON Chimney And Building Withnell Fold Mill Withnell Fold Withnell,</u> Chorley (Pages 17 - 24)
  - d) <u>10/01065/FUL Land 30M North West of 79 Railway Road Brinscall Lancashire</u> (Pages 25 28)
  - e) 12/00297/FUL Land North of 272 Preston Road, Coppull, Chorley (Pages 29 32)
  - f) <u>12/00219/FULMAJ Mawdsleys Eating House and Hotel, Hall Lane, Mawdesley, Ormskirk</u> (Pages 33 36)
  - g) <u>12/00325/FUL Inland Revenue Lingmell House, Water Street, Chorley</u> (Pages 37 40)
  - h) 12/00350/OUTMAJ Friday Street Depot, Friday Street, Chorley (Pages 41 42)
  - i) <u>12/00185/FULMAJ Group 4N land 150 Metres West of Sibbering's Farm, Dawson Lane, Whittle-le-Woods, Chorley</u> (Pages 43 46)