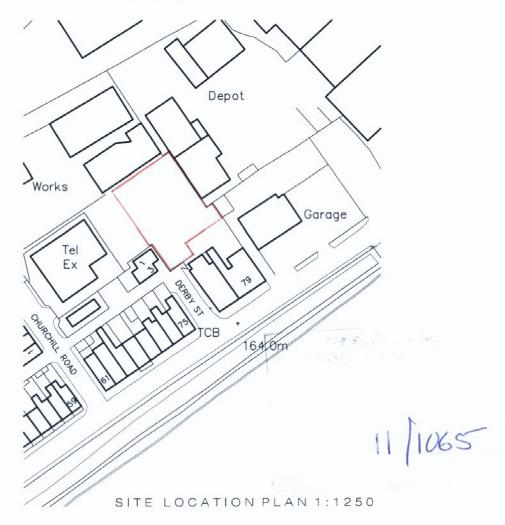

### Agenda No Item

- 4. Planning applications to be determined
  - a) <u>12/00102/FULMAJ Land between Froom Street and Crosse Hall Lane, Chorley</u> (Pages 1 8)
  - b) <u>12/00084/FULMAJ Chimney and building Withnell Fold Mill, Withnell Fold, Withnell, Chorley</u> (Pages 9 16)
  - c) <u>12/00085/CON Chimney And Building Withnell Fold Mill Withnell Fold Withnell,</u> Chorley (Pages 17 - 24)
  - d) <u>10/01065/FUL Land 30M North West of 79 Railway Road Brinscall Lancashire</u> (Pages 25 28)
  - e) 12/00297/FUL Land North of 272 Preston Road, Coppull, Chorley (Pages 29 32)
  - f) <u>12/00219/FULMAJ Mawdsleys Eating House and Hotel, Hall Lane, Mawdesley, Ormskirk</u> (Pages 33 36)
  - g) <u>12/00325/FUL Inland Revenue Lingmell House, Water Street, Chorley</u> (Pages 37 40)
  - h) 12/00350/OUTMAJ Friday Street Depot, Friday Street, Chorley (Pages 41 42)
  - i) <u>12/00185/FULMAJ Group 4N land 150 Metres West of Sibbering's Farm, Dawson Lane, Whittle-le-Woods, Chorley</u> (Pages 43 46)