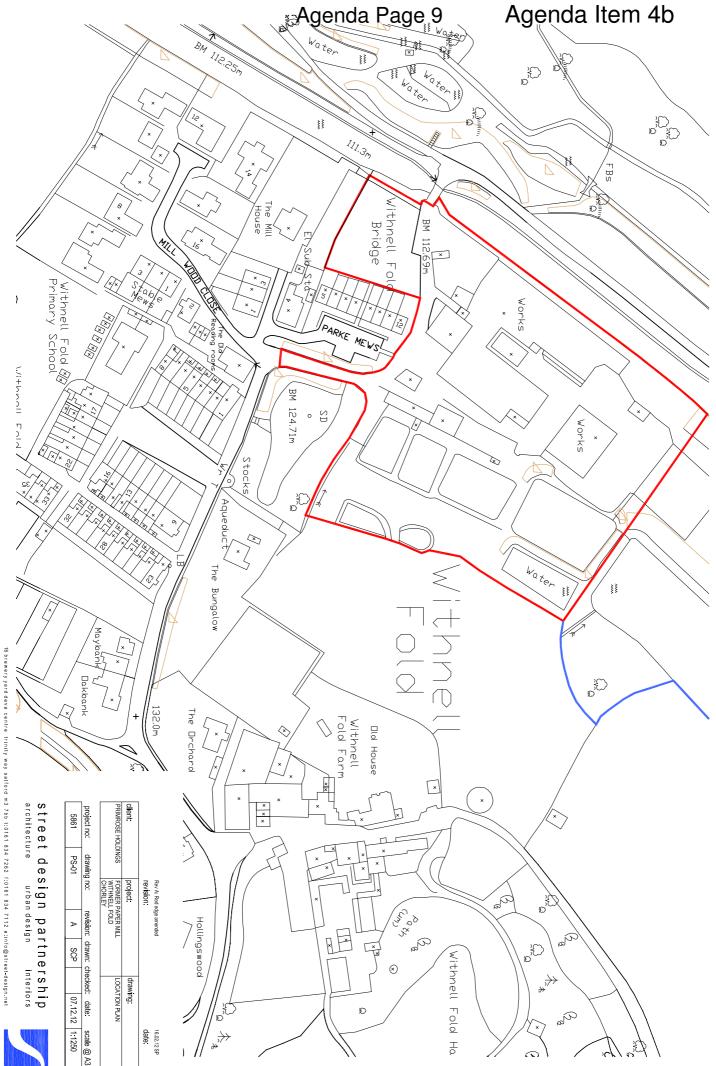

### Agenda No Item

- 4. Planning applications to be determined
  - a) <u>12/00102/FULMAJ Land between Froom Street and Crosse Hall Lane, Chorley</u> (Pages 1 8)
  - b) <u>12/00084/FULMAJ Chimney and building Withnell Fold Mill, Withnell Fold, Withnell, Chorley</u> (Pages 9 16)
  - c) <u>12/00085/CON Chimney And Building Withnell Fold Mill Withnell Fold Withnell,</u> Chorley (Pages 17 - 24)
  - d) <u>10/01065/FUL Land 30M North West of 79 Railway Road Brinscall Lancashire</u> (Pages 25 28)
  - e) 12/00297/FUL Land North of 272 Preston Road, Coppull, Chorley (Pages 29 32)
  - f) <u>12/00219/FULMAJ Mawdsleys Eating House and Hotel, Hall Lane, Mawdesley, Ormskirk</u> (Pages 33 36)
  - g) <u>12/00325/FUL Inland Revenue Lingmell House, Water Street, Chorley</u> (Pages 37 40)
  - h) 12/00350/OUTMAJ Friday Street Depot, Friday Street, Chorley (Pages 41 42)
  - i) <u>12/00185/FULMAJ Group 4N land 150 Metres West of Sibbering's Farm, Dawson Lane, Whittle-le-Woods, Chorley</u> (Pages 43 46)