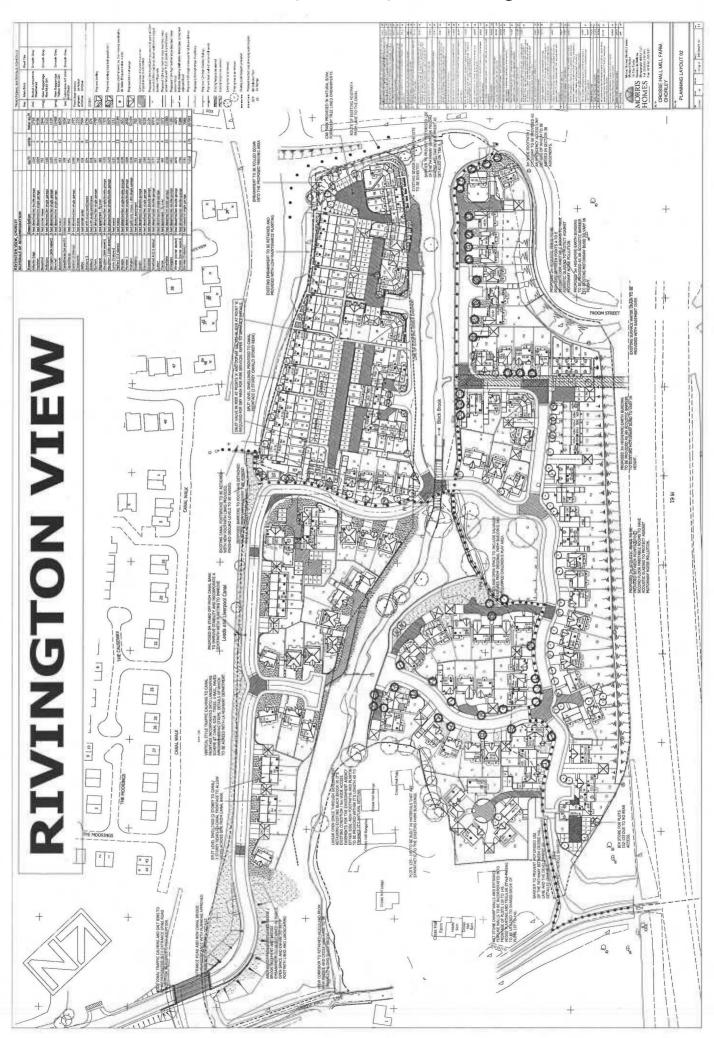

### Agenda No Item

- 4. Planning applications to be determined
  - a) <u>12/00102/FULMAJ Land between Froom Street and Crosse Hall Lane, Chorley</u> (Pages 1 8)
  - b) <u>12/00084/FULMAJ Chimney and building Withnell Fold Mill, Withnell Fold, Withnell, Chorley</u> (Pages 9 16)
  - c) <u>12/00085/CON Chimney And Building Withnell Fold Mill Withnell Fold Withnell,</u> Chorley (Pages 17 - 24)
  - d) <u>10/01065/FUL Land 30M North West of 79 Railway Road Brinscall Lancashire</u> (Pages 25 28)
  - e) 12/00297/FUL Land North of 272 Preston Road, Coppull, Chorley (Pages 29 32)
  - f) <u>12/00219/FULMAJ Mawdsleys Eating House and Hotel, Hall Lane, Mawdesley, Ormskirk</u> (Pages 33 36)
  - g) <u>12/00325/FUL Inland Revenue Lingmell House, Water Street, Chorley</u> (Pages 37 40)
  - h) 12/00350/OUTMAJ Friday Street Depot, Friday Street, Chorley (Pages 41 42)
  - i) <u>12/00185/FULMAJ Group 4N land 150 Metres West of Sibbering's Farm, Dawson Lane, Whittle-le-Woods, Chorley</u> (Pages 43 46)