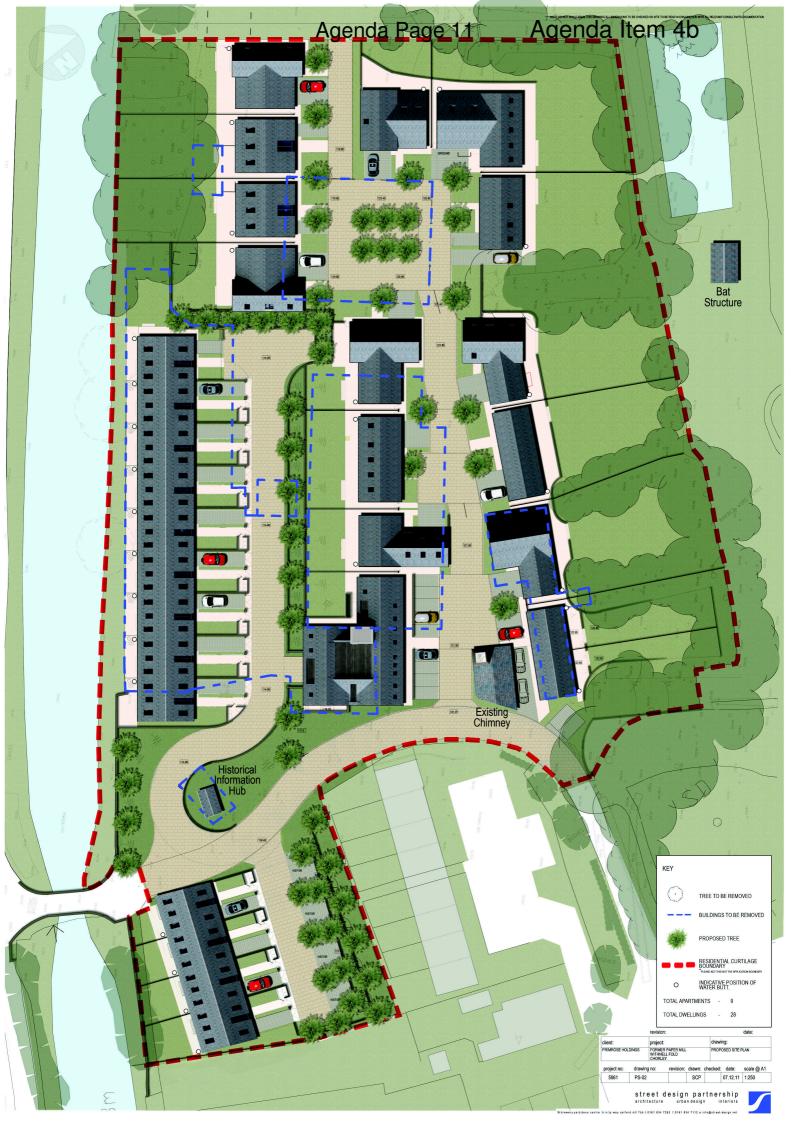

### Agenda No Item

- 4. Planning applications to be determined
  - a) <u>12/00102/FULMAJ Land between Froom Street and Crosse Hall Lane, Chorley</u> (Pages 1 8)
  - b) <u>12/00084/FULMAJ Chimney and building Withnell Fold Mill, Withnell Fold, Withnell, Chorley</u> (Pages 9 16)
  - c) <u>12/00085/CON Chimney And Building Withnell Fold Mill Withnell Fold Withnell,</u> Chorley (Pages 17 - 24)
  - d) <u>10/01065/FUL Land 30M North West of 79 Railway Road Brinscall Lancashire</u> (Pages 25 28)
  - e) 12/00297/FUL Land North of 272 Preston Road, Coppull, Chorley (Pages 29 32)
  - f) <u>12/00219/FULMAJ Mawdsleys Eating House and Hotel, Hall Lane, Mawdesley, Ormskirk</u> (Pages 33 36)
  - g) <u>12/00325/FUL Inland Revenue Lingmell House, Water Street, Chorley</u> (Pages 37 40)
  - h) 12/00350/OUTMAJ Friday Street Depot, Friday Street, Chorley (Pages 41 42)
  - i) <u>12/00185/FULMAJ Group 4N land 150 Metres West of Sibbering's Farm, Dawson Lane, Whittle-le-Woods, Chorley</u> (Pages 43 46)